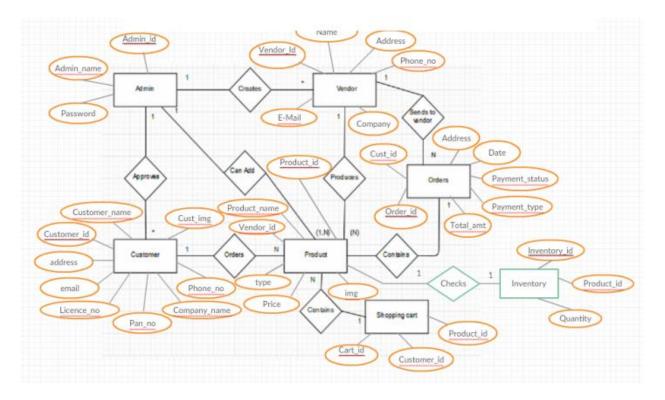

## 5.4 ENTITY RELATIONSHIP DIAGRAM

Entity Relationship Diagram defines E-R model that describes structure of database. It shows single entities of relation and single instances.

ER model is spoken by methods for ER outline. Any article, for instance, substances, properties of elements, relationship sets, traits of relationship sets, can spoken with assistance of ER outline.

### **E-R DIAGRAM NOTATIONS**

### 5.4.1 ER DIAGRAM FOR MEDPICK

Figure 10: Entity Relationship Diagram/Conceptual Diagram for Medpick