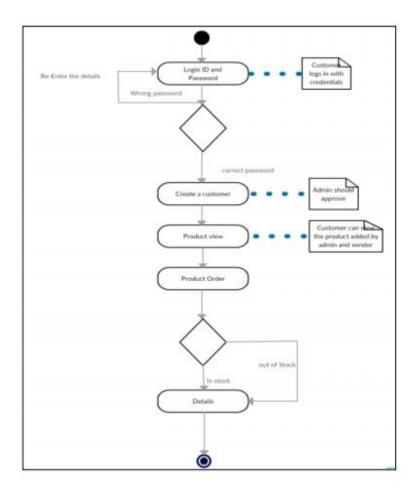

### **5.3 ACTIVITY-DIAGRAM**

Activity Diagram shows flow of control and it is known as behavioral diagrams that displays object flow which emphasis sequence, conditions of the flow. Movement graph outwardly shows progression of activities or stream control in framework like flowchart or information stream chart. Action graphs are regularly utilized in business process. In two cases an action outline will have starting and end.

Figure 8: Activity Diagram