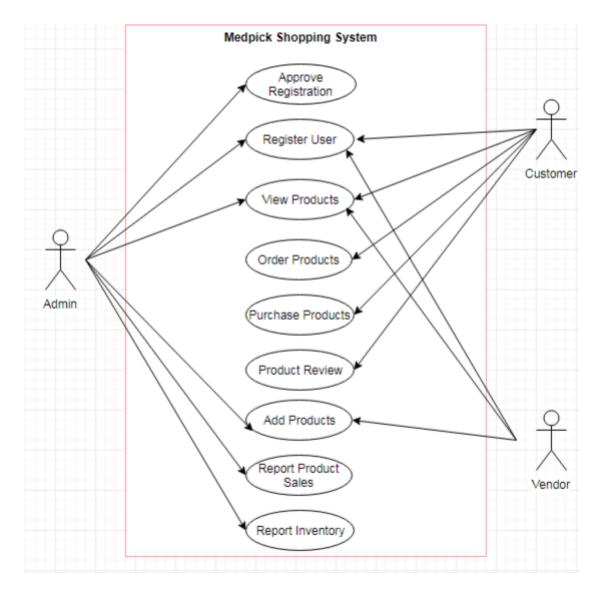

### 5.1.1 USE CASE DIAGRAM FOR MEDPICK

Figure 4: Use Case Diagram for admin and Vendor

### **UML Description**

In the above **Figure 5** shows how it is related with Admin and Vendor, and both admin and Vendors are actors in this diagram.

#### Admin's functionalities:

- Login by entering details of admin id and password.
- Adding, Editing and Deleting product categories such as ID, username and password etc.,
- Add, Edit and Delete option will used to users for varieties categories in form of Equipment basis.
- Users will provided with Unique ID while registration, So easy to recognize the patients from administration.
- The manage Product and Equipment by updating the latest pictures and brands with least discount.
- Managing the Order booking was providing Order Receipt and Invoice with complete details of the estimated delivery, product name and total amount included with GST.

#### Vendor's functionalities:

User Registers provides personal details with email id and password, then user system registers by checking with re-captcha.

- Login should done by entering user id and password.
- Views of variety products in product page according to categories and Equipment in Equipment rental module.
- The views of Categories by shop brands and other categories included for user's requirements
- Cash on Delivery (COD) option is provided the user to make payments, It was return user gets order receipt and invoice receipt with details.