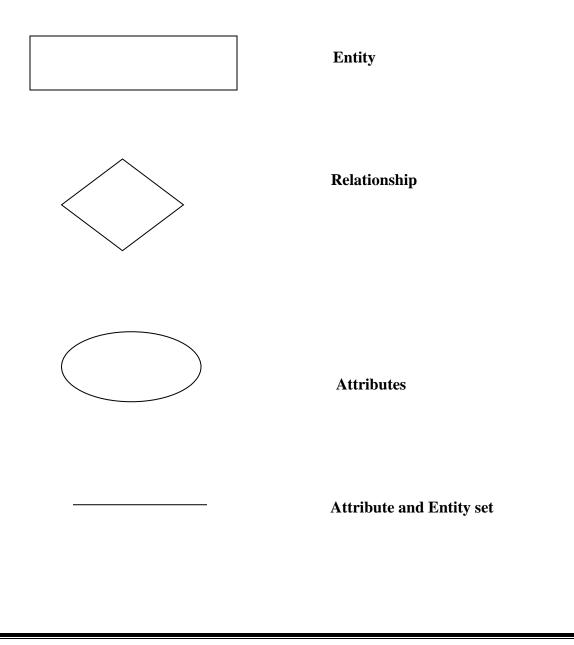

## 5.4 ENTITY RELATIONSHIP DIAGRAM

Entity Relationship Diagram defines E-R model that describes structure of database. It shows single entities of relation and single instances.

ER model is spoken by methods for ER outline. Any article, for instance, substances, properties of elements, relationship sets, traits of relationship sets, can spoken with assistance of ER outline.

### **E-R DIAGRAM NOTATIONS**

### 5.4.1 ER DIAGRAM FOR MEDPICK

Figure 10: Entity Relationship Diagram/Conceptual Diagram for Medpick