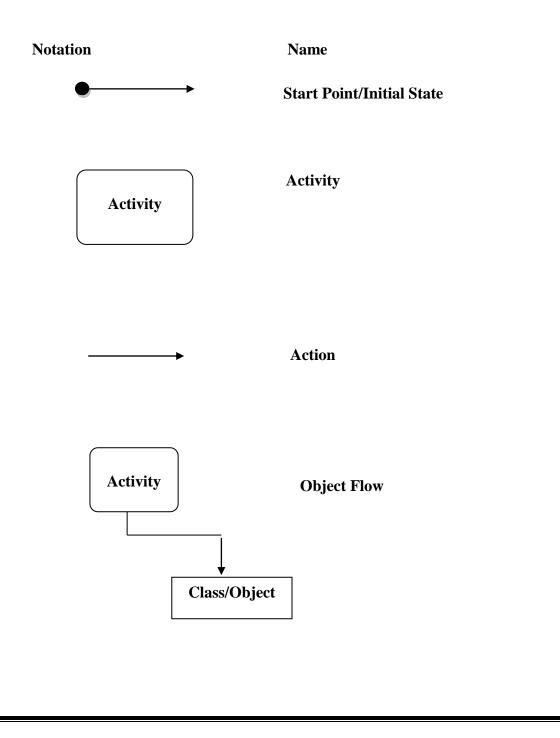

### **CONTEXT DIAGRAM NOTATION**

### 4.2.1 DATA FLOW DIAGRAM OF ADMIN

Figure 1: Admin side data-flow diagram

### 4.2.2 DATA FLOW DIAGRAM OF USER

Figure 2: User side data-flow diagram

### 4.2.3 DATA FLOW DIAGRAM OF VENDOR

Figure 3: Vendor side data-flow diagram