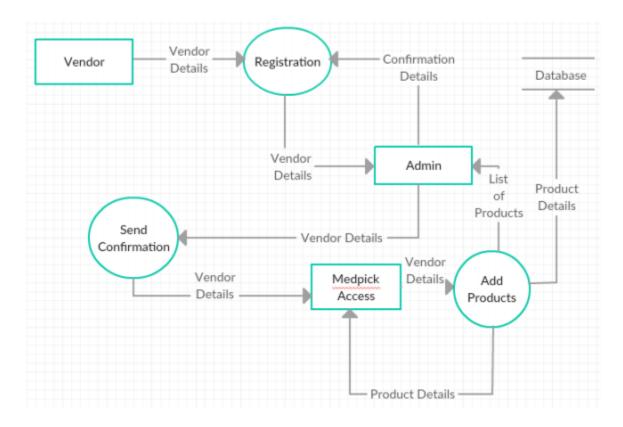

DIAGRAM**

Determines boundary of system or parts of system and its environment, displaying entities that interact with it. This diagram represents different modules used for chart describing the details into different forms. It used for visualization of data processing. Context Diagram is high level view of system, it common tool that Business Analysts.

It describes the overview functionalities required by external entities, it be decomposed into number of sub-level. Basic notation used to create a DFD makes it easy to analyze and understand basis diagrams.

### **CONTEXT DIAGRAM NOTATION**



### 4.2.1 DATA FLOW DIAGRAM OF ADMIN



Figure 1: Admin side data-flow diagram

### 4.2.2 DATA FLOW DIAGRAM OF USER



Figure 2: User side data-flow diagram

### 4.2.3 DATA FLOW DIAGRAM OF VENDOR



Figure 3: Vendor side data-flow diagram

# **CHAPTER 5**

## **DETAILED DESIGN**

### **5.1 USE CASE DIAGRAM**

It states functionalities and relationship between user and application. It is characterized connection between client and the framework. It makes reference to utilization situations where the client is to included, they utilized to assemble prerequisites of framework. With assistance of outline, the prerequisites of framework are watched and perceived.

### **Use Case Diagram Notations**

| Notation | Name           |  |  |
|----------|----------------|--|--|
|          | Use Case       |  |  |
|          | Association    |  |  |
|          | Actor          |  |  |
| <        | Generalization |  |  |

### 5.1.1 USE CASE DIAGRAM FOR MEDPICK



Figure 4: Use Case Diagram for adm