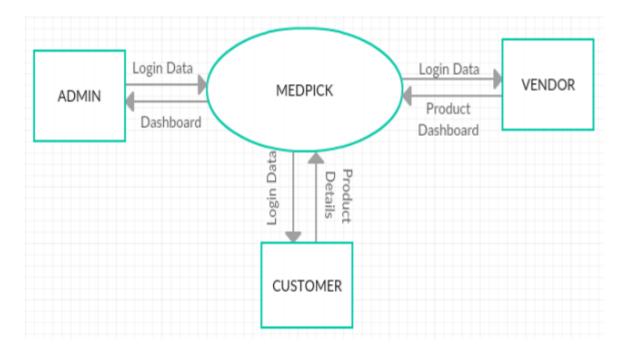

### **4.2 CONTEXT DIAGRAM**

Determines boundary of system or parts of system and its environment, displaying entities that interact with it. This diagram represents different modules used for chart describing the details into different forms. It used for visualization of data processing. Context Diagram is high level view of system, it common tool that Business Analysts.

It describes the overview functionalities required by external entities, it be decomposed into number of sub-level. Basic notation used to create a DFD makes it easy to analyze and understand basis diagrams.

### **CONTEXT DIAGRAM NOTATION**

### 4.2.1 DATA FLOW DIAGRAM OF ADMIN

Figure 1: Admin side data-flow diagram

### 4.2.2 DATA FLOW DIAGRAM OF USER

Figure 2: User side data-flow diagram

### 4.2.3 DATA FLOW DIAGRAM OF VENDOR

Figure 3: Vendor side data-flow diagram