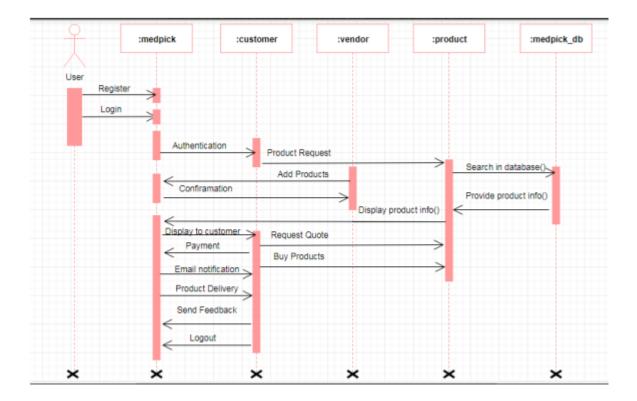

### **5.2 SEQUENCE-DIAGRAM**

Sequence diagrams are known as event diagram that describes interaction between objects and describes system functioning order and it focuses on message exchange between lifelines. The below **Figure 7** describes operations of admin in web application sequentially.

#### **Basic Notations**

- Actor They can communicate with the objects. Therefore, actors are placed in columns.
- **Object** They are instances of classes and arranged horizontally.
- Lifeline and Activation Dashed line is Lifeline which indicates actions.

**Figure 7: Sequence Diagram** 