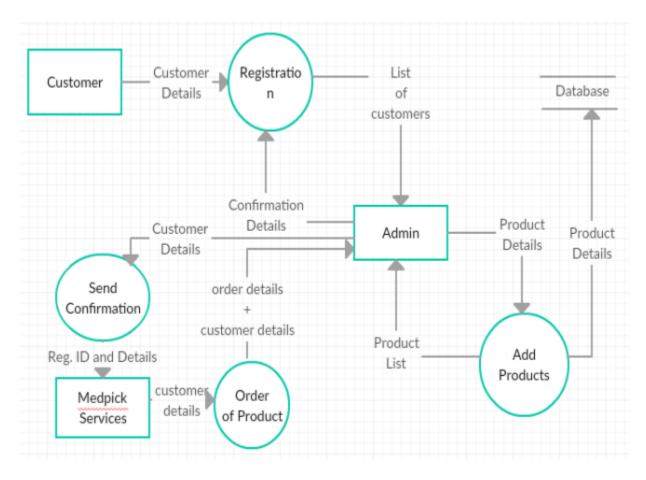

he input data will be read from related tables like shopify.

### **4.2 CONTEXT DIAGRAM**

Determines boundary of system or parts of system and its environment, displaying entities that interact with it. This diagram represents different modules used for chart describing the details into different forms. It used for visualization of data processing. Context Diagram is high level view of system, it common tool that Business Analysts.

It describes the overview functionalities required by external entities, it be decomposed into number of sub-level. Basic notation used to create a DFD makes it easy to analyze and understand basis diagrams.

### **CONTEXT DIAGRAM NOTATION**



### 4.2.1 DATA FLOW DIAGRAM OF ADMIN



Figure 1: Admin side data-flow diagram

### 4.2.2 DATA FLOW DIAGRAM OF USER



Figure 2: User side data-flow diagram

### 4.2.3 DATA FLOW DIAGRAM OF VENDOR



Figure 3: Vendor side data-flow diagram

# **CHAPTER 5**

## **DETAILED DESIGN**

### **5.1 USE CASE DIAGRAM**

It states functionalities and relationship between user and application. It is characterized connection between client and the framework. It makes reference to utilization situations where the client is to included, they utilized to assemble prerequisites of framework. With assistance of outline, the prerequisites of framework are watched and perceived.

### **Use Case Diagram Notations**

| Notation | Name           |  |  |
|----------|----------------|--|--|
|          | Use Case       |  |  |
|          | Association    |  |  |
|          | Actor          |  |  |
| <        | Generalization |  |