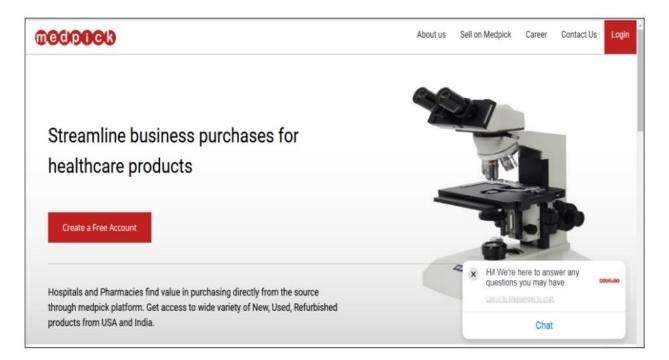

### **5.1.2 USER INTERFACE DESIGN**

Simple user interface is used in the entire systems so that the users can easily understand and use the brand system of various categories.

It used for Hospitals and Pharmacies to find value of purchasing from directly to source of the Medpick platforms. They get access to wide variety of new, user, products from USA and India.

Figure 5: Medpick Streamline Business

Figure 6: Manufacture partners in Medpick