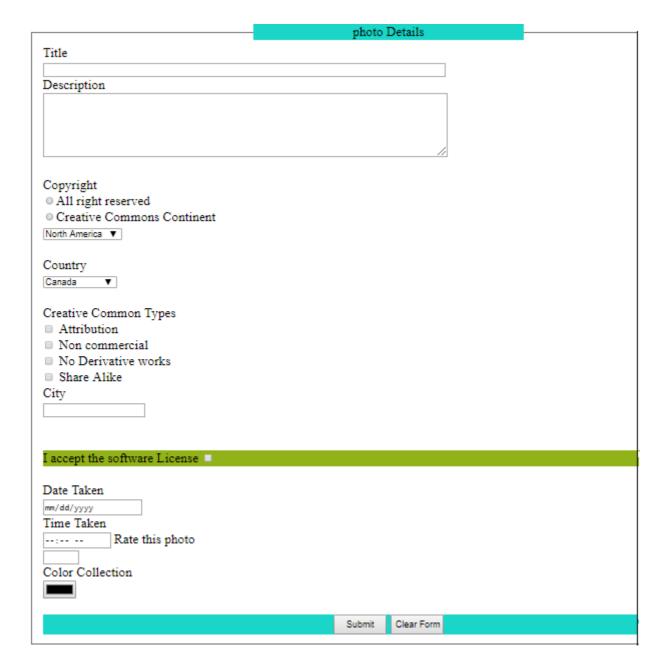

Internal Assessment Test 1 – September 2018

| Sub:  | Web Technology & its Applications Sub Code: 15CS                                           |          |               |                | 15CS71 |           | Branch: CS |     | E     |     |               |    |
|-------|--------------------------------------------------------------------------------------------|----------|---------------|----------------|--------|-----------|------------|-----|-------|-----|---------------|----|
| Date: | 18-09-2018 Duration: 90 min's Max Marks: 50 Sem / Sec: A,B & C                             |          |               |                |        |           |            | & C |       |     | OBE<br>CO RBT |    |
|       | Answer any FIVE FULL Questions                                                             |          |               |                |        |           |            |     | MARKS |     | RBT           |    |
| 1 (a) | Explain the following HTML5 tags with example.                                             |          |               |                |        |           |            |     | [0    | 6]  | CO1           | L1 |
|       | (i) headings (ii)paragraphs (iii)Inline elements (iv)image (v)time (vi) divisions          |          |               |                |        |           |            |     |       |     |               |    |
| (b)   | Explain the following in brief with example. (i) Links to destination (ii) URL referencing |          |               |                |        |           |            |     | L [0  | 14] | CO1           | L2 |
| 2 (a) | Explain the semantic markup of HTML5 and its advantages.                                   |          |               |                |        |           |            |     | [0    | 5]  | CO2           | L2 |
| (b)   | Explain the benefits of CSS.                                                               |          |               |                |        |           |            |     | [0    | 5]  | CO2           | L2 |
| 3 (a) | Explain HTML5 semantic structure elements with example.                                    |          |               |                |        |           |            |     | [1    | 0]  | CO3           | L2 |
| 4 (a) | Explain Location of styles with examples.                                                  |          |               |                |        |           |            | [0  | 5]    | CO3 | L2            |    |
| (b)   | Explain how CSS styles interact.                                                           |          |               |                |        |           |            | [0  | 5]    | CO3 | L2            |    |
| 5 (a) | Briefly explain Selectors in CSS with examples.                                            |          |               |                |        |           |            |     | [1    | 0]  | CO3           | L2 |
|       |                                                                                            |          |               |                |        |           |            |     |       |     |               |    |
| 6 (a) | Explain BOX model with the help of an example.                                             |          |               |                |        |           |            | [(  | 05]   | CO4 | L2            |    |
| (b)   | Briefly explain CSS properties and its values.                                             |          |               |                |        |           |            | [(  | 05]   | CO4 | L2            |    |
| 7 (a) | Write a HTML5 program for the following table.                                             |          |               |                |        |           |            |     | [(    | 05] | CO4           | L3 |
|       | 19 <sup>th</sup> Century Fresh Paintings                                                   |          |               |                |        |           |            |     |       |     |               |    |
|       | Artist                                                                                     |          | Title         | •              |        | Year      | •          |     |       |     |               |    |
|       |                                                                                            |          | The D         | eath of Marat  |        | 1793      |            |     |       |     |               |    |
|       |                                                                                            |          |               | Intervention ( | of tl  | he   1799 | )          |     |       |     |               |    |
|       | Jacques-Loui                                                                               | is David |               | e Women        |        |           |            |     |       |     |               |    |
|       |                                                                                            |          | Napol<br>Alps | eon Crossin    | g tl   | he   1800 |            |     |       |     |               |    |
| (b)   | Explain the following i)Table Borders ii) Boxes and zebras.                                |          |               |                |        |           |            |     | [(    | 05] | CO1           | L2 |
| 8 (a) | 3 (a) Write a HTML5 program for the following form                                         |          |               |                |        |           |            |     | [     | 10] | CO1           | L3 |